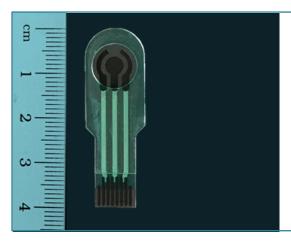

#### APTSENS Screen-Printed Sensor with Well

For low volume (µL range ) drop samples e.g. serum, blood

Order Code: SPE-RL3-Ф4-W Quantity: 200pcs per pack Three-electrode system:

- Working electrode / Carbon / 5mm diameter
- Reference electrode / Carbon
- Counter electrode / Carbon

Substrate material: PET 0.35mmthk

Max. input potential: 1.0V

Peak current with potassium ferrocyanide 5mM  $^{\sim}$  40 $\mu A$ 