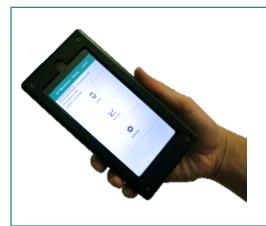

## **APTSENS Portable Potentiostat Gen1**

Integrated with touchscreen control

Power: 5V Li-ion rechargeable via USB cable (incl.) Scan type: CV, LSV, DPV, SWV, Chronoamperometry

Scan setting : Full control by users

Potential scan range: -700mV to +700mV

Potential resolution: ±1mV

Current measurement range: 0.5 - 1,000uA

Size: 18cmL x 9cmW x 4cmH

Weight: 600g

Protection: Splash Proof