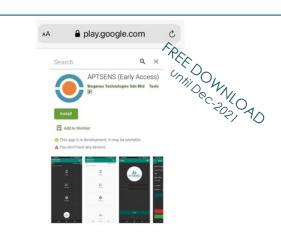

### **APTSENS Mobile App**

Enable your mobile phone to interface with APTSENS Portable Potentiostat Gen2

Communication interface: Bluetooth 3.0

Operating System:

- Android (available on Google Play Store, search for 'APTSENS')
- Apple iOS (under development)
- Huawei HarmonyOS (under development)