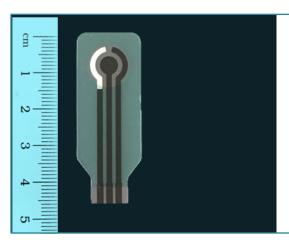

### **APTSENS Screen-Printed Sensor**

For high volume (mL range ) dip samples e.g. water

Order Code : SPE-RL3-Φ5-P Quantity : 200pcs per pack Three-electrode system:

- Working electrode / Carbon / 5mm diameter
- Reference electrode / Carbon
- Counter electrode / Carbon

Substrate material: PET 0.35mmthk

Max. input potential: 1.0V

Peak current with potassium ferrocyanide 5mM ~ 80μA