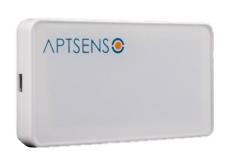

### **APTSENS Portable Potentiostat Gen2**

Bluetooth integration your own mobile phone app (see below)

Power: 5V Li-ion rechargeable via USB cable (included) Scan type: CV, LSV, DPV, SWV, Chronoamperometry

Scan setting: Full control by users

Potential scan range: -700mV to +700mV

Potential resolution: ±1mV

Current measurement range: 0.5 - 1,000uA

Size: 11cmL x 6cmW x 2.5cmH

Weight: 100g

Protection: Splash Proof