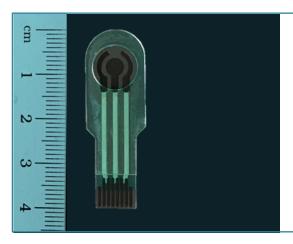

### APTSENS Screen-Printed Sensor – CNT Functionalised

Functionalisation: Auto-deposition using BioDot Dispenser

Order Code: SPE-RL3-Ф4-W-CNT Quantity: 200pcs per pack Three-electrode system:

- Working electrode / Chitosan-MWCNT / 5mm diameter
- Reference electrode / Carbon
- Counter electrode / Carbon

Substrate material: PET 0.35mmthk

Max. input potential: 1.0V

Peak current with potassium ferrocyanide 5mM  $^{\sim}$  400 $\mu A$ 

Website: www.biogenestech.com Email: contact@biogenestech.com